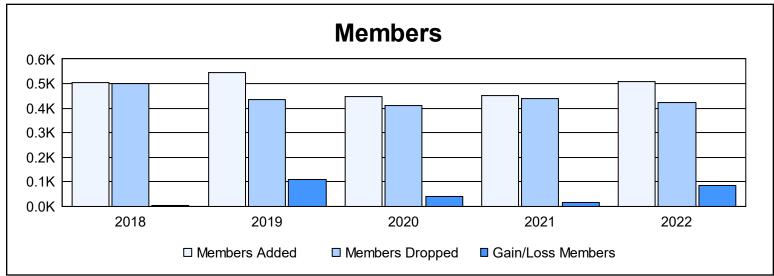

District 108 YA As of June 2022 Cumulative

| Year      | New<br>Clubs | Dropped<br>Clubs | Gain/<br>Loss<br>Clubs | New<br>Members | Charter<br>Members | Reinstate<br>Members | Transfer<br>Members | Total<br>Member<br>Added | Total<br>Members<br>Dropped | Gain/<br>Loss<br>Members |
|-----------|--------------|------------------|------------------------|----------------|--------------------|----------------------|---------------------|--------------------------|-----------------------------|--------------------------|
| 2017-2018 | 5            | 2                | 3                      | 297            | 150                | 37                   | 21                  | 505                      | 500                         | 5                        |
| 2018-2019 | 3            | 4                | -1                     | 392            | 84                 | 46                   | 22                  | 544                      | 435                         | 109                      |
| 2019-2020 | 4            | 0                | 4                      | 318            | 99                 | 13                   | 18                  | 448                      | 409                         | 39                       |
| 2020-2021 | 4            | 1                | 3                      | 318            | 99                 | 17                   | 18                  | 452                      | 437                         | 15                       |
| 2021-2022 | 2            | 1                | 1                      | 401            | 61                 | 14                   | 31                  | 507                      | 422                         | 85                       |
| Average   | 4            | 2                | 2                      | 345            | 99                 | 25                   | 22                  | 491                      | 441                         | 51                       |