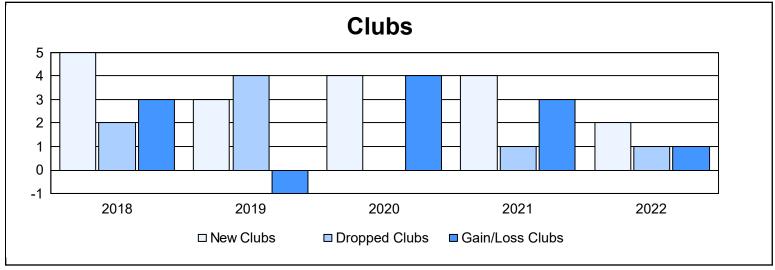

District 108 YA As of June 2022 Cumulative

| Year      | New<br>Clubs | Dropped<br>Clubs | Gain/<br>Loss<br>Clubs | New<br>Members | Charter<br>Members | Reinstate<br>Members | Transfer<br>Members | Total<br>Member<br>Added | Total<br>Members<br>Dropped | Gain/<br>Loss<br>Members |
|-----------|--------------|------------------|------------------------|----------------|--------------------|----------------------|---------------------|--------------------------|-----------------------------|--------------------------|
| 2017-2018 | 5            | 2                | 3                      | 297            | 150                | 37                   | 21                  | 505                      | 500                         | 5                        |
| 2018-2019 | 3            | 4                | -1                     | 392            | 84                 | 46                   | 22                  | 544                      | 435                         | 109                      |
| 2019-2020 | 4            | 0                | 4                      | 318            | 99                 | 13                   | 18                  | 448                      | 409                         | 39                       |
| 2020-2021 | 4            | 1                | 3                      | 318            | 99                 | 17                   | 18                  | 452                      | 437                         | 15                       |
| 2021-2022 | 2            | 1                | 1                      | 401            | 61                 | 14                   | 31                  | 507                      | 422                         | 85                       |
| Average   | 4            | 2                | 2                      | 345            | 99                 | 25                   | 22                  | 491                      | 441                         | 51                       |